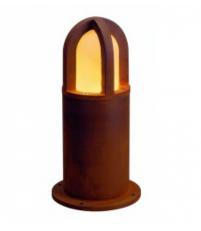

## **RUSTY CONE 40 outdoor lamp, rusted iron, E27** Energy Saver, max. 11W, IP54

Kod produktu: 67515

The direct radiating floor luminaires of the RUSTY CONE series convince by the exceptional rust look. This is achieved by a special chemical treatment of the FeCSi steel used. This makes RUSTY a unique and absolute speciality for any installation. Rated IP54 it is suitable for outdoor use. The electrical connection of the different versions is made directly to 230V mains supply. Our RUSTY CONE series further includes floor luminaires making it universally applicable. This luminaire is compatible with bulbs of the energy classes: A - A+