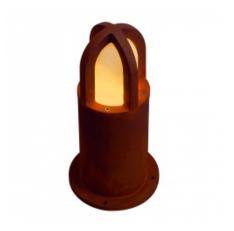

## **RUSTY CONE 40 outdoor lamp, rusted iron, E27** Energy Saver, max. 11W, IP54

Kod produktu: 67515

The direct radiating floor luminaires of the RUSTY CONE series convince by the exceptional rust look. This is achieved by a special chemical treatment of the FeCSi steel used. This makes RUSTY a unique and absolute speciality for any installation. Rated IP54 it is suitable for outdoor use. The electrical connection of the different versions is made directly to 230V mains supply. Our RUSTY CONE series further includes floor luminaires making it universally applicable. This luminaire is compatible with bulbs of the energy classes: A - A+